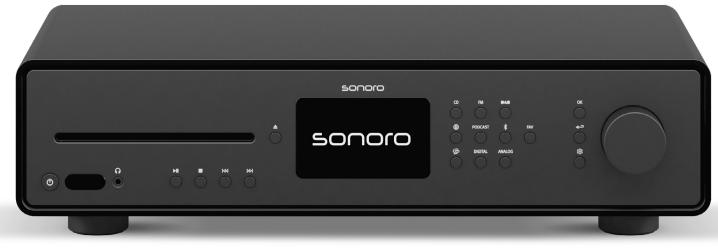

# MAESTRO

Quantum

Subject to modifications and errors, picture similar to product

No matter how you listen to your music, our MAESTRO Quantum can cater to your personal and individual needs. Iconic design, extensive features and connections, a focus on user-friendliness and outstanding sound. CD player, FM, digital and Internet radio, as well as streaming services guarantee a versatile music experience. It is operated directly on the device, via the remote control or via the sonoro app. All this brought into a compact format with a great deal of passion and expertise and assembled from the best components. SOUND. DESIGNED

## MAESTRO Quantum

#### DESIGN

Hand-polished wooden casing with high-quality finish with lacquer. Aluminum front made from one piece with floating optic. Designed and developed in Germany.

#### **PRODUCT HIGHLIGHTS**

- 4-inch big display with optimised contrast
- New intuitive user interface
- Control via the sonoro audio app
- Highly efficient Hypex amplifiers
- ESS Technology SABRE Digital-to-Analogue Converters (DACs)
- DIRAC Live (licence included up to 500 Hertz)
- Room correction to minimise room modes (optional measuring microphone required)
- Adaptive Loudness function (for optimal tonal balance)
- Optimal equalizer presets for sonoro loudspeakers + Dynamic Bass function (for optimised bass reproduction)
  Apple AirPlay, Google Cast
- Roon Ready (subscription required) for a cross-source music library
- Numerous connection options (e.g. HDMI (eARC), USB-C, stereo pre out, line out, phono, etc.)
- Smart Home Ready (Busch-free@home, KNX, Gira X1)