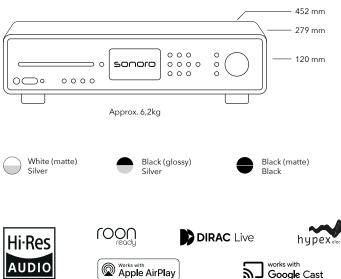

#### DESIGN

Hand-polished wooden casing with high-quality finish with lacquer. Aluminum front made from one piece with floating optic. Designed and developed in Germany.

#### **PRODUCT HIGHLIGHTS**

- 4-inch big display with optimised contrast
- New intuitive user interface
- Control via the sonoro audio app
- Highly efficient Hypex amplifiers
- ESS Technology SABRE Digital-to-Analogue Converters (DACs)
- DIRAC Live (licence included up to 500 Hertz)
- Room correction to minimise room modes (optional measuring microphone required)
- Adaptive Loudness function (for optimal tonal balance)
- Optimal equalizer presets for sonoro loudspeakers + Dynamic Bass function (for optimised bass reproduction)
  Apple AirPlay, Google Cast
- Roon Ready (subscription required) for a cross-source music library
- Numerous connection options (e.g. HDMI (eARC), USB-C, stereo pre out, line out, phono, etc.)
- Smart Home Ready (Busch-free@home, KNX, Gira X1)

### **TECHNICAL SPECIFICATIONS**

| Sound                    | Highly efficient Class-D Hypex amplifiers<br>2 x 180 watts at 4 $\Omega$ / 2 x 110 watts at 8 $\Omega$ @ 0.1 % THD<br>Operation of external loudspeakers with an<br>impedance from 4 to 16 $\Omega$                                                                                     | Power connection | Built-in power supply (AC 220-240V ~<br>50/60Hz) with power switch<br>Mains cable with phase marking                                                                                                                                                                                                                                                                                                                                                                         |  |
|--------------------------|-----------------------------------------------------------------------------------------------------------------------------------------------------------------------------------------------------------------------------------------------------------------------------------------|------------------|------------------------------------------------------------------------------------------------------------------------------------------------------------------------------------------------------------------------------------------------------------------------------------------------------------------------------------------------------------------------------------------------------------------------------------------------------------------------------|--|
|                          | Bass, treble & balance adjustment<br>Adaptive loudness function as well as other modes,<br>such as 2.1 systems with high-pass filter<br>Optimal equalizer presets for sonoro speakers +<br>Dynamic Bass function (for optimised bass<br>reproduction)<br>Dirac Live room correction App | Music streaming  | FM & DAB+ digital radio, internet radio<br>Podcast<br>Slot-in CD-player (CD, CD-R, CD-RW, MP3-<br>CD, WMA) with repeat and shuffle function<br>Bluetooth® (A2DP, AVRCP)<br>Qualcomm aptX™ Bluetooth® audio-<br>technology<br>Bi-directional Bluetooth® connection for<br>Bluetooth® wireless headset<br>Apple AirPlay, Google Cast<br>Spotify Connect™, TIDAL Connect™,<br>Napster™, Amazon Music™, Qobuz™,<br>Deezer™<br>DLNA, UPnP<br>Phono preamplifier for MM cartridges |  |
| 4" TFT colour<br>display | High resolution; graphic & automatic brightness adjustment                                                                                                                                                                                                                              |                  |                                                                                                                                                                                                                                                                                                                                                                                                                                                                              |  |
| Encryption               | WEP, WPA2 (PSK), WPA3, WPS                                                                                                                                                                                                                                                              |                  |                                                                                                                                                                                                                                                                                                                                                                                                                                                                              |  |
| Network                  | WLAN: IEEE 802.11 a/b/g/n/ac/ax, 2,4/5 GHz<br>LAN network connection                                                                                                                                                                                                                    |                  |                                                                                                                                                                                                                                                                                                                                                                                                                                                                              |  |
| Stations search          | Automatic & manual                                                                                                                                                                                                                                                                      | Input/Output     | HDMI (eARC)<br>USB-A, USB-C (charging and playback<br>function)<br>Aux-In (3.5 mm jack)<br>Gold-plated Aux-In (Cinch input)<br>Stereo Pre-Out, Line-Out<br>Gold-plated phono input (for MM cartridges)<br>1x digital optical and 1x coaxial input<br>Headphone jack (3.5 mm jack)<br>Gold-plated loudspeaker screw connections                                                                                                                                               |  |
| Sleep-timer              | 5 - 120 min. (adjustable in 5-minute intervals)                                                                                                                                                                                                                                         |                  |                                                                                                                                                                                                                                                                                                                                                                                                                                                                              |  |
| Stations buttons         | A total of 99 local favourite storage locations for all music sources (additional storage options e.g. with streaming + internet radio providers possible).                                                                                                                             |                  |                                                                                                                                                                                                                                                                                                                                                                                                                                                                              |  |
| Operation                | With the remote control<br>Control via the sonoro audio app<br>Directly on the product<br>Smart Home Ready                                                                                                                                                                              |                  |                                                                                                                                                                                                                                                                                                                                                                                                                                                                              |  |