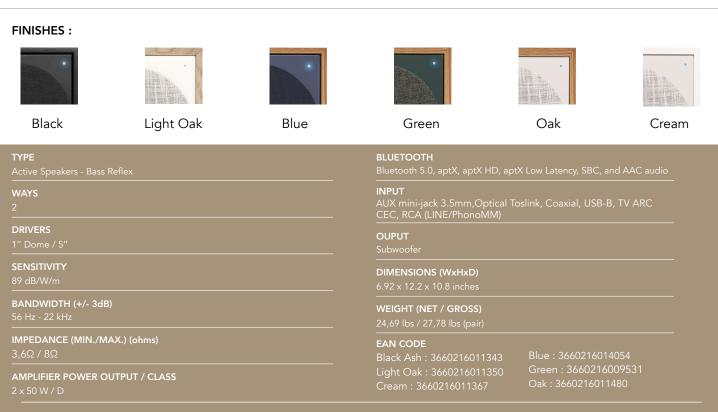

Directly connect your turntable with the built-in MM phono preamplifier. The Bluetooth 5.0 APTX HD module ensures high-definition streaming (24 bits / 48 kHz). Connect the new ARC TV input via an HDMI cable, the speaker can be synchronized with your TV's remote control for simplified operation (ARC/CEC technology).

If you're working from home, enjoying a gaming or studio monitor experience, connect your computer to the USB-B

port to achieve studio-quality sound without data loss (384KHZ/32BIT, DSD 256). Coaxial, optical and RCA inputs, along with a subwoofer output, provide connectivity for all your audio/video devices.

The 2x50 Watts Class D amplifier, combined with its 13cm TRIANGLE driver in natural cellulose paper and 25mm silk dome tweeter, delivers a perfectly controlled linear frequency response.

The speakers come with a power cable, a 3-meter connection cable between the two speakers and a long-range RF remote control (up to 15 meters).