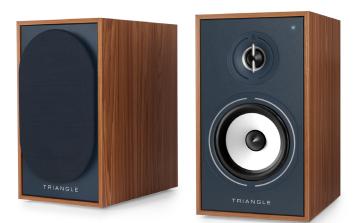

## **BR02** Connect

Image: Solution of the solution of

The active BR02 CONNECT speakers form a compact and versatile stereo system. Featuring one of the most complete amplifiers on the market, they are ideal for rooms ranging from 8 to  $20m^2$ .

The 2x50 Watts Class D amplifier, combined with its 13cm TRIANGLE driver in natural cellulose paper and 25mm silk dome tweeter, delivers a perfectly controlled linear frequency response.

The speakers come with a power cable, a 3-meter connection cable between the two speakers and a long-range RF remote control (up to 15 meters).