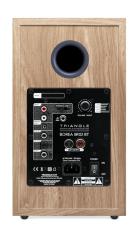

# Borea Active - BR02 BT

Bluetooth aptX HD

Phono IN

Optical IN S/PDIF

Mini-Jack 3.5mm IN

Subwoofer OUT

The BR02 BT speakers create a compact and powerful all-in-one Hi-Fi system with multiple features. These active speakers have been designed for modern and versatile use.

They offer vast possibilities to meet every need: ease of use with HD Bluetooth aptX music streaming, a phono input to connect a vinyl turntable, an optical input for a TV screen and a Sub output for a subwoofer association.

A remote control with a range of more than 15 meters regardless of obstacles (walls, furniture, etc.), a power cable and a 3m speaker cable to connect the amplified speaker to the passive speaker are provided with the speakers.