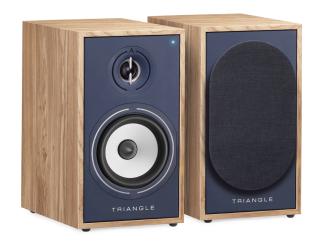

# Borea Active - BR02 BT

Bluetooth aptX HD

Phono IN

Optical IN S/PDIF

Mini-Jack 3.5mm IN

Subwoofer OUT

The BR02 BT speakers create a compact and powerful all-in-one Hi-Fi system with multiple features. These active speakers have been designed for modern and versatile use.

They offer vast possibilities to meet every need: ease of use with HD Bluetooth aptX music streaming, a phono input to connect a vinyl turntable, an optical input for a TV screen and a Sub output for a subwoofer association.

The BR02 BT integrate a Class-D amplifier with an output of 2x50 Watts RMS. Equipped with an

EFS fabric dome tweeter combined with a 13 cm midrange/bass driver from the BOREA range, these compact size speakers offer a rich, precise, and detailed sound image. Easy to position on dedicated speaker stands or furniture, they will be ideal for rooms of up to 25m2.